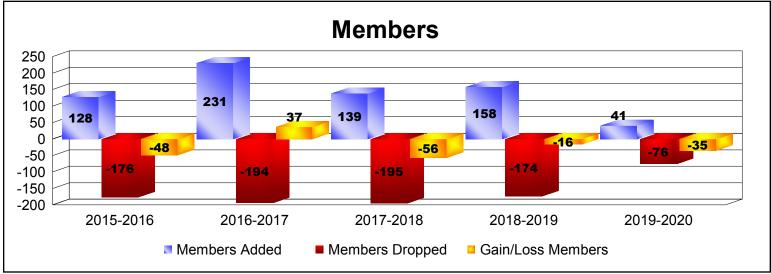

## **District 133 REPUBLIC OF IRELAND**

| Year      | New<br>Clubs | Dropped<br>Clubs | Gain/<br>Loss<br>Clubs | New<br>Members | Charter<br>Members | Reinstate<br>Members | Transfer<br>Members | Total<br>Member<br>Added | Total<br>Members<br>Dropped | Gain/<br>Loss<br>Members |
|-----------|--------------|------------------|------------------------|----------------|--------------------|----------------------|---------------------|--------------------------|-----------------------------|--------------------------|
| 2015-2016 | 0            | 0                | 0                      | 115            | 3                  | 9                    | 1                   | 128                      | -176                        | -48                      |
| 2016-2017 | 0            | 0                | 0                      | 226            | 0                  | 2                    | 3                   | 231                      | -194                        | 37                       |
| 2017-2018 | 1            | -3               | -2                     | 114            | 22                 | 1                    | 2                   | 139                      | -195                        | -56                      |
| 2018-2019 | 1            | -1               | 0                      | 131            | 23                 | 2                    | 2                   | 158                      | -174                        | -16                      |
| 2019-2020 | 0            | -1               | -1                     | 38             | 0                  | 2                    | 1                   | 41                       | -76                         | -35                      |
| Average   | 0            | -1               | -1                     | 125            | 10                 | 3                    | 2                   | 139                      | -163                        | -24                      |