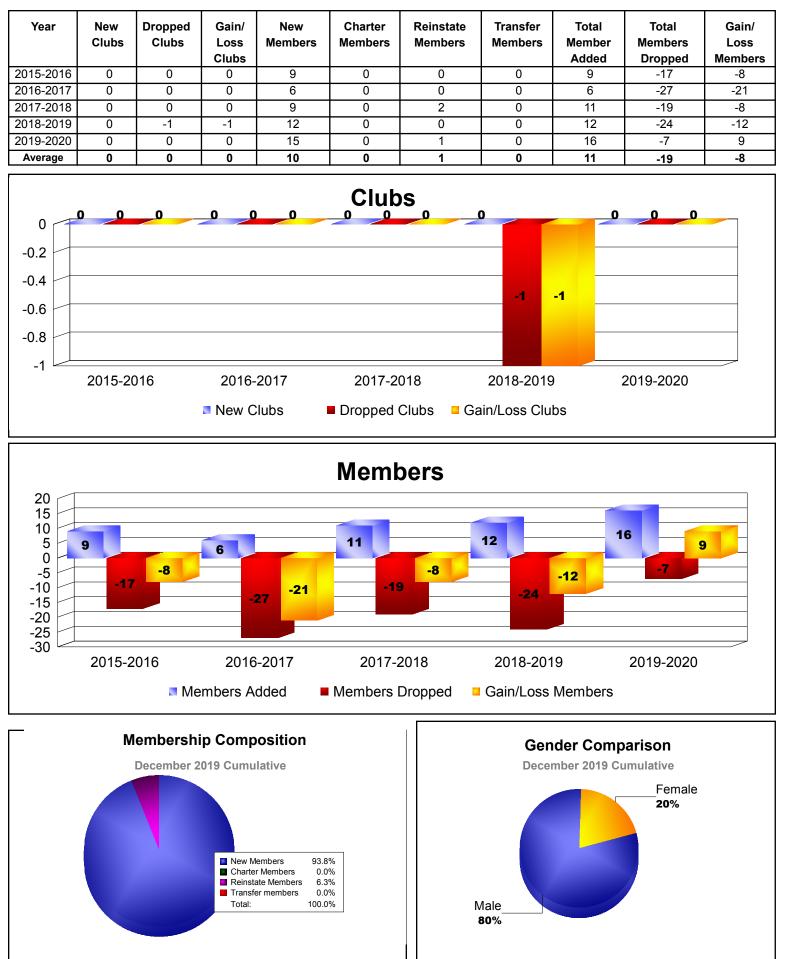

## **District 133 NORTHERN IRELAND**



## **District 133 REPUBLIC OF IRELAND**

| Year      | New<br>Clubs | Dropped<br>Clubs | Gain/<br>Loss<br>Clubs | New<br>Members | Charter<br>Members | Reinstate<br>Members | Transfer<br>Members | Total<br>Member<br>Added | Total<br>Members<br>Dropped | Gain/<br>Loss<br>Members |
|-----------|--------------|------------------|------------------------|----------------|--------------------|----------------------|---------------------|--------------------------|-----------------------------|--------------------------|
| 2015-2016 | 0            | 0                | 0                      | 115            | 3                  | 9                    | 1                   | 128                      | -176                        | -48                      |
| 2016-2017 | 0            | 0