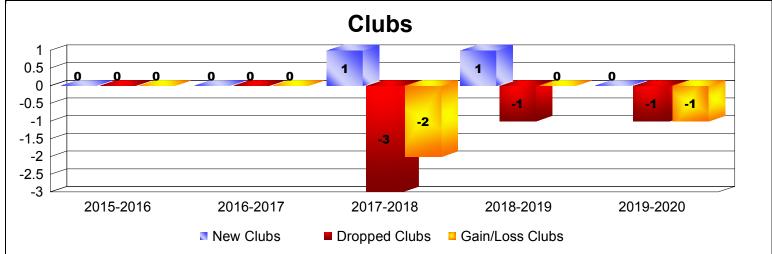

## **District 133 REPUBLIC OF IRELAND**

| Year      | New<br>Clubs | Dropped<br>Clubs | Gain/<br>Loss<br>Clubs | New<br>Members | Charter<br>Members | Reinstate<br>Members | Transfer<br>Members | Total<br>Member<br>Added | Total<br>Members<br>Dropped | Gain/<br>Loss<br>Members |
|-----------|--------------|------------------|------------------------|----------------|--------------------|----------------------|---------------------|--------------------------|-----------------------------|--------------------------|
| 2015-2016 | 0            | 0                | 0                      | 115            | 3                  | 9                    | 1                   | 128                      | -176                        | -48                      |
| 2016-2017 | 0            | 0                | 0                      | 226            | 0                  | 2                    | 3                   | 231                      | -194                        | 37                       |
| 2017-2018 | 1            | -3               | -2                     | 114            | 22                 | 1                    | 2                   | 139                      | -195                        | -56                      |
| 2018-2019 | 1            | -1               | 0                      | 131            | 23                 | 2                    | 2                   | 158                      | -174                        | -16                      |
| 2019-2020 | 0            | -1               | -1                     | 38             | 0                  | 2                    | 1                   | 41                       | -76                         | -35                      |
| Average   | 0            | -1               | -1                     | 125            | 10                 | 3                    | 2                   | 139                      | -163                        | -24                      |